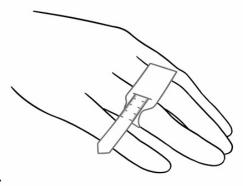

### MEASURE FINGER WITH PAPER SIZER

#### Steps:

- 1. carefully cut along the outline of the sizer. make a small slit in the left end of the sizer
- 2. wrap the sizer around the intended finger with the numbers facing out.
- 3. slide the pointed end of the sizer throught the slit.
- 4. move the sizer to the larger part of the finger, this may be the knukle.
- 5. pull tightly. the sizer must fit snugly to produce an accurate size.
- 6. the number that lines up at the slit represents the ring size for that finger.