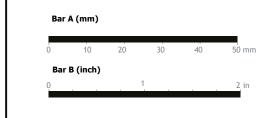

#### CONFIRM PRINTED PAPER SIZE

Ring measurements are very precise. Carefully follow these instructions to obtain an accurate measurement.

- 1. Prior to printing, ensure that the Paper Page Setup is set to A4 so that the ring sizing fit to scale (to open the print dialog box, press CTRL+P).
- 2. Measure the bar on the left (Bar A or Bar B). It must be exactly 2 inches or 50 mm long.